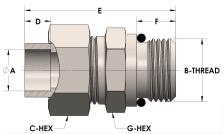

## **DIMENSIONS**

| A        | 0.500         |
|----------|---------------|
| B-THREAD | .875" - 14UNF |
| C-HEX    | 1.13          |
| D        | 0.310         |
| E        | 2.00          |
| G-HEX    | 1.06          |