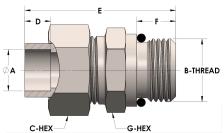

## **DIMENSIONS**

| A        | 0.500         |
|----------|---------------|
| B-THREAD | 1.063" - 12UN |
| C-HEX    | 1.38          |
| D        | 0.310         |
| E        | 2.19          |
| G-HEX    | 1.38          |