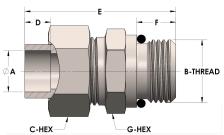

## **DIMENSIONS**

| A        | 0.500         |
|----------|---------------|
| B-THREAD | 1.063" - 12UN |
| C-HEX    | 1.38          |
| D        | 0.310         |
| E        | 2.19          |
| G-HEX    | 1.38          |