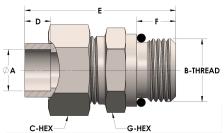

## **DIMENSIONS**

| A        | 0.630         |
|----------|---------------|
| B-THREAD | .875" - 14UNF |
| C-HEX    | 1.13          |
| D        | 0.380         |
| E        | 2.06          |
| G-HEX    | 1.06          |