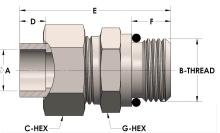

## **DIMENSIONS**

| A        | 0.630         |
|----------|---------------|
| B-THREAD | .875" - 14UNF |
| C-HEX    | 1.13          |
| D        | 0.380         |
| E        | 2.06          |
| G-HEX    | 1.06          |