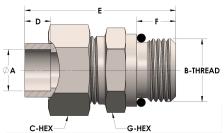

## **DIMENSIONS**

| A        | 0.630         |
|----------|---------------|
| B-THREAD | 1.063" - 12UN |
| C-HEX    | 1.38          |
| D        | 0.380         |
| E        | 2.25          |
| G-HEX    | 1.38          |