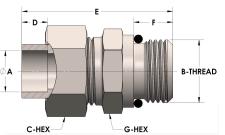

## **DIMENSIONS**

| A        | 0.630         |
|----------|---------------|
| B-THREAD | 1.063" - 12UN |
| C-HEX    | 1.38          |
| D        | 0.380         |
| E        | 2.25          |
| G-HEX    | 1.38          |