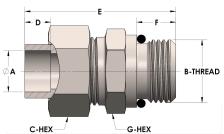

## **DIMENSIONS**

| A        | 0.750         |
|----------|---------------|
| B-THREAD | 1.063" - 12UN |
| C-HEX    | 1.38          |
| D        | 0.440         |
| E        | 2.31          |
| G-HEX    | 1.38          |