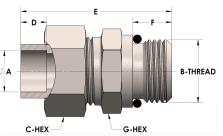

## **DIMENSIONS**

| A        | 0.750         |
|----------|---------------|
| B-THREAD | 1.313" - 12UN |
| C-HEX    | 1.63          |
| D        | 0.440         |
| E        | 2.50          |
| G-HEX    | 1.63          |