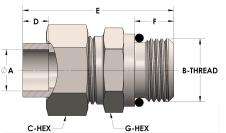

## **DIMENSIONS**

| A        | 1.000         |
|----------|---------------|
| B-THREAD | 1.313" - 12UN |
| C-HEX    | 1.63          |
| D        | 0.500         |
| E        | 2.56          |
| G-HEX    | 1.63          |