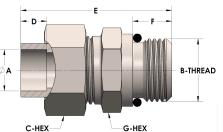

## **DIMENSIONS**

| A        | 1.000         |
|----------|---------------|
| B-THREAD | 1.313" - 12UN |
| C-HEX    | 1.63          |
| D        | 0.500         |
| E        | 2.56          |
| G-HEX    | 1.63          |