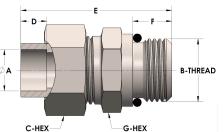

## **DIMENSIONS**

| A        | 1.250         |
|----------|---------------|
| B-THREAD | 1.625" - 12UN |
| C-HEX    | 2             |
| D        | 0.560         |
| E        | 2.69          |
| G-HEX    | 1.88          |