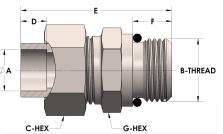

## **DIMENSIONS**

| A        | 1.250         |
|----------|---------------|
| B-THREAD | 1.625" - 12UN |
| C-HEX    | 2             |
| D        | 0.560         |
| E        | 2.69          |
| G-HEX    | 1.88          |