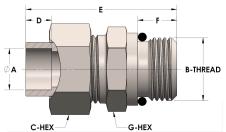

## **DIMENSIONS**

| A        | 1.500         |
|----------|---------------|
| B-THREAD | 1.875" - 12UN |
| C-HEX    | 2.38          |
| D        | 0.630         |
| Е        | 2.81          |
| G-HEX    | 2.25          |