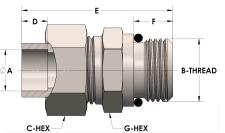

## **DIMENSIONS**

| A        | 2.000         |
|----------|---------------|
| B-THREAD | 2.500" - 12UN |
| C-HEX    | 3.25          |
| D        | 0.880         |
| E        | 3.25          |
| G-HEX    | 3             |