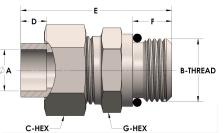

## **DIMENSIONS**

| A        | 2.000         |
|----------|---------------|
| B-THREAD | 2.500" - 12UN |
| C-HEX    | 3.25          |
| D        | 0.880         |
| E        | 3.25          |
| G-HEX    | 3             |