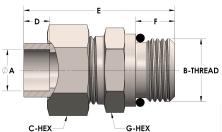

## **DIMENSIONS**

| A        | 2.000         |
|----------|---------------|
| B-THREAD | 2.500" - 12UN |
| C-HEX    | 3.25          |
| D        | 0.880         |
| E        | 3.25          |
| G-HEX    | 3             |