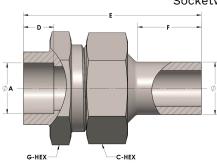

## DIMENSIONS

| Α     | 0.380 |
|-------|-------|
| В     | 0.38  |
| C-HEX | 0.81  |
| D     | 0.250 |
| E     | 1.69  |
| F     | 0.56  |
| G-HEX | 0.75  |

## GENERAL

| Pressure Rating   | 6000 PSI                                           |
|-------------------|----------------------------------------------------|
| Assembly Material | Monel®, ASTM B164, UNS N04405                      |
| O-Ring Material   | Viton® Fluorocarbon Type 1, Class 2 (90 durometer) |
| Connection 1 Type | Female Tube Socket                                 |
| Connection 1 Size | 3/8" Tube O.D. (-06)                               |
| Connection 2 Type | Female Tube Socket                                 |
| Connection 2 Size | 3/8" Tube O.D. (-06)                               |