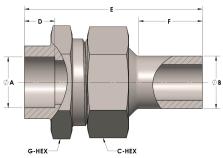

## **DIMENSIONS**

| A     | 0.380 |
|-------|-------|
| В     | 0.38  |
| C-HEX | 0.81  |
| D     | 0.250 |
| E     | 1.69  |
| F     | 0.56  |
| G-HEX | 0.75  |