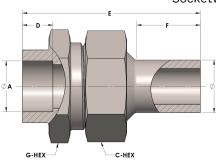

## DIMENSIONS

| A     | 0.500 |
|-------|-------|
| В     | 0.50  |
| C-HEX | 0.94  |
| D     | 0.310 |
| E     | 1.94  |
| F     | 0.69  |
| G-HEX | 0.88  |