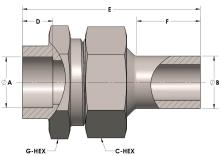

## **DIMENSIONS**

| A     | 0.500 |
|-------|-------|
| В     | 0.50  |
| C-HEX | 0.94  |
| D     | 0.310 |
| E     | 1.94  |
| F     | 0.69  |
| G-HEX | 0.88  |