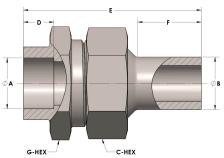

## **DIMENSIONS**

| A     | 0.630 |
|-------|-------|
| В     | 0.63  |
| C-HEX | 1.13  |
| D     | 0.380 |
| E     | 2.25  |
| F     | 0.81  |
| G-HEX | 1.06  |