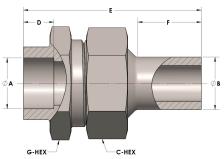

## **DIMENSIONS**

| A     | 0.630 |
|-------|-------|
| В     | 0.63  |
| C-HEX | 1.13  |
| D     | 0.380 |
| E     | 2.25  |
| F     | 0.81  |
| G-HEX | 1.06  |