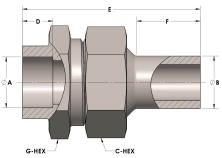

## **DIMENSIONS**

| A     | 0.750 |
|-------|-------|
| В     | 0.75  |
| C-HEX | 1.38  |
| D     | 0.440 |
| E     | 2.56  |
| F     | 0.94  |
| G-HEX | 1.38  |