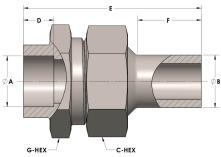

## **DIMENSIONS**

| A     | 0.750 |
|-------|-------|
| В     | 0.75  |
| C-HEX | 1.38  |
| D     | 0.440 |
| E     | 2.56  |
| F     | 0.94  |
| G-HEX | 1.38  |