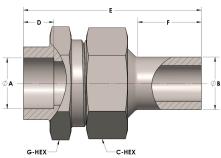

## **DIMENSIONS**

| A     | 1.000 |
|-------|-------|
| В     | 1.00  |
| C-HEX | 1.63  |
| D     | 0.500 |
| E     | 2.88  |
| F     | 1.06  |
| G-HEX | 1.63  |