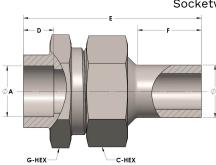

## DIMENSIONS

| Α     | 1.000 |
|-------|-------|
| В     | 1.00  |
| C-HEX | 1.63  |
| D     | 0.500 |
| E     | 2.88  |
| F     | 1.06  |
| G-HEX | 1.63  |