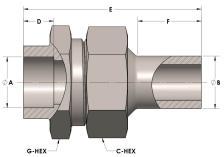

## **DIMENSIONS**

| Ā     | 1.250 |
|-------|-------|
| В     | 1.25  |
| C-HEX | 2     |
| D     | 0.560 |
| E     | 3.13  |
| F     | 1.25  |
| G-HEX | 1.88  |