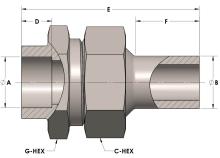

## **DIMENSIONS**

| Ā     | 1.250 |
|-------|-------|
| В     | 1.25  |
| C-HEX | 2     |
| D     | 0.560 |
| E     | 3.13  |
| F     | 1.25  |
| G-HEX | 1.88  |