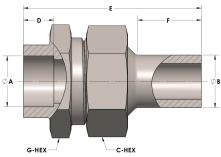

## **DIMENSIONS**

| A     | 1.500 |
|-------|-------|
| В     | 1.50  |
| C-HEX | 2.38  |
| D     | 0.630 |
| E     | 3.44  |
| F     | 1.38  |
| G-HEX | 2.25  |