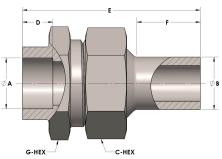

## **DIMENSIONS**

| A     | 1.500 |
|-------|-------|
| В     | 1.50  |
| C-HEX | 2.38  |
| D     | 0.630 |
| E     | 3.44  |
| F     | 1.38  |
| G-HEX | 2.25  |