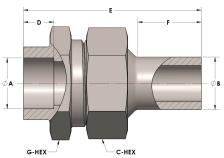

## **DIMENSIONS**

| Ā     | 1.500 |
|-------|-------|
| В     | 1.50  |
| C-HEX | 2.38  |
| D     | 0.630 |
| E     | 3.44  |
| F     | 1.38  |
| G-HEX | 2.25  |