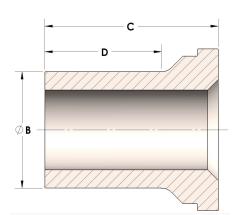

### DATA SHEET

H863R-04-S

H863R-04-S 09/17/2025 1:38 PM

Male Tube Weld Tailpiece

### **Product Category**

**Part Description** 



## DIMENSIONS

| В | 0.25  |
|---|-------|
| с | 0.81  |
| D | 0.560 |

# GENERAL

| Pressure Rating    | 6000 PSI                |
|--------------------|-------------------------|
| Tailpiece Material | Carbon Steel, ASTM A108 |

### https://www.cpvmfg.com 484.731.4010

The complete catalog contents must be reviewed to ensure that the system designer and user make a safe product selection. When selecting products, the totabystem design must be considered to ensure safe, trouble-free performance. Function, material compatibility, adequate ratings, proper installation, operation, and maintenance are the responsibilities of the system designer and user. Caution: Do not mix or interchange valve components with those of other manufacturers.