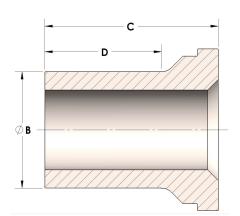

## DATA SHEET

H863R-06-M

H863R-06-M 09/16/2025 7:38 PM

Male Tube Weld Tailpiece

## **Product Category**

Part Description



## DIMENSIONS

| В | 0.38  |
|---|-------|
| c | 0.88  |
| D | 0.560 |

## GENERAL

| Pressure Rating    | 6000 PSI                      |
|--------------------|-------------------------------|
| Tailpiece Material | Monel®, ASTM B164, UNS N04405 |

https://www.cpvmfg.com 484.731.4010

The complete catalog contents must be reviewed to ensure that the system designer and user make a safe product selection. When selecting products, the totabystem design must be considered to ensure safe, trouble-free performance. Function, material compatibility, adequate ratings, proper installation, operation, and maintenance are the responsibilities of the system designer and user. Caution: Do not mix or interchange valve components with those of other manufacturers.