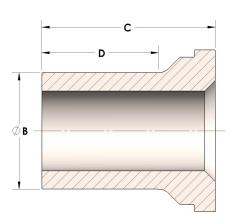

### DATA SHEET

H863R-06-SS316L

Male Tube Weld Tailpiece

H863R-06-SS316L 05/31/2025 8:37 PM

## Product Category

Part Description



# DIMENSIONS

| В | 0.38  |
|---|-------|
| с | 0.88  |
| D | 0.560 |

# GENERAL

| Pressure Rating    | 6000 PSI                                        |
|--------------------|-------------------------------------------------|
| Tailpiece Material | 316/L Stainless Steel, ASTM A276, UNS S31600/03 |

#### https://www.cpvmfg.com 484.731.4010

The complete catalog contents must be reviewed to ensure that the system designer and user make a safe product selection. When selecting products, the totabystem design must be considered to ensure safe, trouble-free performance. Function, material compatibility, adequate ratings, proper installation, operation, and maintenance are the responsibilities of the system designer and user. Caution: Do not mix or interchange valve components with those of