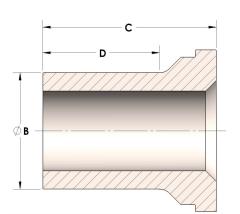

### DATA SHEET

H863R-08-SS316L

Male Tube Weld Tailpiece

H863R-08-SS316L 07/14/2025 8:07 PM

## **Product Category**

Part Description



# DIMENSIONS

| В | 0.50  |
|---|-------|
| c | 1.00  |
| D | 0.680 |

# GENERAL

| Pressure Rating    | 6000 PSI                                        |
|--------------------|-------------------------------------------------|
| Tailpiece Material | 316/L Stainless Steel, ASTM A276, UNS S31600/03 |

#### https://www.cpvmfg.com 484.731.4010

The complete catalog contents must be reviewed to ensure that the system designer and user make a safe product selection. When selecting products, the totabystem design must be considered to ensure safe, trouble-free performance. Function, material compatibility, adequate ratings, proper installation, operation, and maintenance are the responsibilities of the system designer and user. Caution: Do not mix or interchange valve components with those of