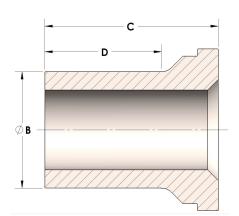

## DATA SHEET

H863R-10-M

H863R-10-M 07/06/2025 2:32 AM

Male Tube Weld Tailpiece

## **Product Category**

**Part Description** 



## DIMENSIONS

| В | 0.63  |
|---|-------|
| c | 1.19  |
| D | 0.810 |

## **GENERAL**

| Pressure Rating    | 6000 PSI                      |
|--------------------|-------------------------------|
| Tailpiece Material | Monel®, ASTM B164, UNS N04405 |

https://www.cpvmfg.com 484.731.4010

The complete catalog contents must be reviewed to ensure that the system designer and user make a safe product selection. When selecting products, the totabystem design must be considered to ensure safe, trouble-free performance. Function, material compatibility, adequate ratings, proper installation, operation, and maintenance are the responsibilities of the system designer and user. Caution: Do not mix or interchange valve components with those of other manufacturers.