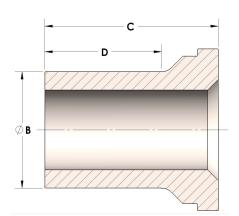

## DATA SHEET

H863R-10-S

H863R-10-S 09/17/2025 5:40 PM

Male Tube Weld Tailpiece

#### **Product Category**

Part Description



## DIMENSIONS

| В | 0.63  |
|---|-------|
| с | 1.19  |
| D | 0.810 |

# GENERAL

| Pressure Rating    | 6000 PSI                |
|--------------------|-------------------------|
| Tailpiece Material | Carbon Steel, ASTM A108 |

#### https://www.cpvmfg.com 484.731.4010

The complete catalog contents must be reviewed to ensure that the system designer and user make a safe product selection. When selecting products, the totabystem design must be considered to ensure safe, trouble-free performance. Function, material compatibility, adequate ratings, proper installation, operation, and maintenance are the responsibilities of the system designer and user. Caution: Do not mix or interchange valve components with those of other manufacturers.