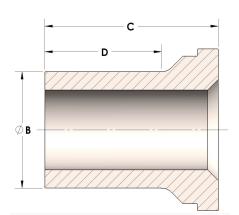

## DATA SHEET

H863R-12-M

H863R-12-M 06/01/2025 6:45 AM

Male Tube Weld Tailpiece

## **Product Category**

Part Description



## DIMENSIONS

| В | 0.75  |
|---|-------|
| с | 1.31  |
| D | 0.940 |

## GENERAL

| Pressure Rating    | 6000 PSI                      |
|--------------------|-------------------------------|
| Tailpiece Material | Monel®, ASTM B164, UNS N04405 |

https://www.cpvmfg.com 484.731.4010

The complete catalog contents must be reviewed to ensure that the system designer and user make a safe product selection. When selecting products, the totabystem design must be considered to ensure safe, trouble-free performance. Function, material compatibility, adequate ratings, proper installation, operation, and maintenance are the responsibilities of the system designer and user. Caution: Do not mix or interchange valve components with those of other manufacturers.