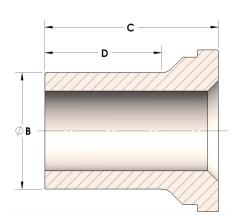

### DATA SHEET

H863R-12-SS316L

H863R-12-SS316L 06/01/2025 11:22 AM

Male Tube Weld Tailpiece

### **Product Category**

**Part Description** 



## DIMENSIONS

| В | 0.75  |
|---|-------|
| c | 1.31  |
| D | 0.940 |

# GENERAL

| Pressure Rating    | 6000 PSI                                        |
|--------------------|-------------------------------------------------|
| Tailpiece Material | 316/L Stainless Steel, ASTM A276, UNS S31600/03 |

#### https://www.cpvmfg.com 484.731.4010

The complete catalog contents must be reviewed to ensure that the system designer and user make a safe product selection. When selecting products, the totabystem design must be considered to ensure safe, trouble-free performance. Function, material compatibility, adequate ratings, proper installation, operation, and maintenance are the responsibilities of the system designer and user. Caution: Do not mix or interchange valve components with those of