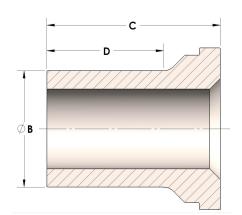

## DATA SHEET

H863R-16-M

H863R-16-M 07/13/2025 10:39 AM

Male Tube Weld Tailpiece

**Product Category** 

Part Description



## DIMENSIONS

| В | 1.00  |
|---|-------|
| с | 1.50  |
| D | 1.060 |

## GENERAL

| Pressure Rating    | 6000 PSI                      |
|--------------------|-------------------------------|
| Tailpiece Material | Monel®, ASTM B164, UNS N04405 |

https://www.cpvmfg.com 484.731.4010

The complete catalog contents must be reviewed to ensure that the system designer and user make a safe product selection. When selecting products, the totabystem design must be considered to ensure safe, trouble-free performance. Function, material compatibility, adequate ratings, proper installation, operation, and maintenance are the responsibilities of the system designer and user. Caution: Do not mix or interchange valve components with those of other manufacturers.