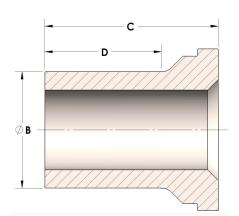

## DATA SHEET

H863R-16-S

H863R-16-S 09/15/2025 7:49 AM

Male Tube Weld Tailpiece

## **Product Category**

**Part Description** 



## DIMENSIONS

| В | 1.00  |
|---|-------|
| с | 1.50  |
| D | 1.060 |

## **GENERAL**

| Pressure Rating    | 6000 PSI                |
|--------------------|-------------------------|
| Tailpiece Material | Carbon Steel, ASTM A108 |

https://www.cpvmfg.com 484.731.4010

The complete catalog contents must be reviewed to ensure that the system designer and user make a safe product selection. When selecting products, the totabystem design must be considered to ensure safe, trouble-free performance. Function, material compatibility, adequate ratings, proper installation, operation, and maintenance are the responsibilities of the system designer and user. Caution: Do not mix or interchange valve components with those of other manufacturers.