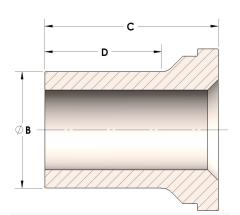

## DATA SHEET

H863R-16-SS316L

H863R-16-SS316L 08/29/2025 5:05 PM

Male Tube Weld Tailpiece

## **Product Category**

Part Description



## DIMENSIONS

| В | 1.00  |
|---|-------|
| с | 1.50  |
| D | 1.060 |

# GENERAL

| Pressure Rating    | 6000 PSI                                        |
|--------------------|-------------------------------------------------|
| Tailpiece Material | 316/L Stainless Steel, ASTM A276, UNS S31600/03 |

#### https://www.cpvmfg.com 484.731.4010

The complete catalog contents must be reviewed to ensure that the system designer and user make a safe product selection. When selecting products, the totabystem design must be considered to ensure safe, trouble-free performance. Function, material compatibility, adequate ratings, proper installation, operation, and maintenance are the responsibilities of the system designer and user. Caution: Do not mix or interchange valve components with those of