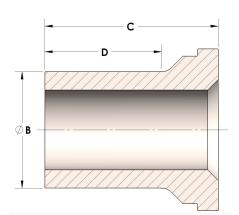

## DATA SHEET

H863R-20-M

H863R-20-M 07/16/2025 1:24 AM

Male Tube Weld Tailpiece

## **Product Category**

Part Description



## DIMENSIONS

| В | 1.25  |
|---|-------|
| c | 1.69  |
| D | 1.250 |

## **GENERAL**

| Pressure Rating    | 4500 PSI                      |
|--------------------|-------------------------------|
| Tailpiece Material | Monel®, ASTM B164, UNS N04405 |

https://www.cpvmfg.com 484.731.4010

The complete catalog contents must be reviewed to ensure that the system designer and user make a safe product selection. When selecting products, the totabystem design must be considered to ensure safe, trouble-free performance. Function, material compatibility, adequate ratings, proper installation, operation, and maintenance are the responsibilities of the system designer and user. Caution: Do not mix or interchange valve components with those of other manufacturers.