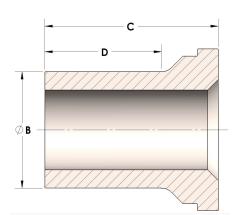

## DATA SHEET

H863R-32-M

H863R-32-M 06/30/2025 10:53 PM

Male Tube Weld Tailpiece

## **Product Category**

Part Description



## DIMENSIONS

| В | 2.00  |
|---|-------|
| c | 2.25  |
| D | 1.560 |

## **GENERAL**

| Pressure Rating    | 4500 PSI                      |
|--------------------|-------------------------------|
| Tailpiece Material | Monel®, ASTM B164, UNS N04405 |

https://www.cpvmfg.com 484.731.4010

The complete catalog contents must be reviewed to ensure that the system designer and user make a safe product selection. When selecting products, the totabystem design must be considered to ensure safe, trouble-free performance. Function, material compatibility, adequate ratings, proper installation, operation, and maintenance are the responsibilities of the system designer and user. Caution: Do not mix or interchange valve components with those of other manufacturers.