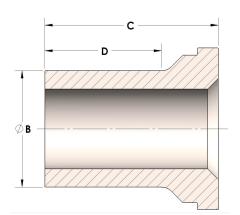

### DATA SHEET

H863R-32-SS316L

H863R-32-SS316L 07/01/2025 8:44 PM

Male Tube Weld Tailpiece

## Product Category

Part Description



# DIMENSIONS

| В | 2.00  |
|---|-------|
| С | 2.25  |
| D | 1.560 |

# GENERAL

| Pressure Rating    | 3000 PSI                                        |
|--------------------|-------------------------------------------------|
| Tailpiece Material | 316/L Stainless Steel, ASTM A276, UNS S31600/03 |

#### https://www.cpvmfg.com 484.731.4010

The complete catalog contents must be reviewed to ensure that the system designer and user make a safe product selection. When selecting products, the totabystem design must be considered to ensure safe, trouble-free performance. Function, material compatibility, adequate ratings, proper installation, operation, and maintenance are the responsibilities of the system designer and user. Caution: Do not mix or interchange valve components with those of