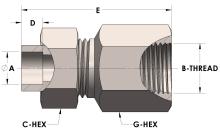

## **DIMENSIONS**

| A        | 0.130          |
|----------|----------------|
| B-THREAD | .438" - 20UINF |
| C-HEX    | 0.63           |
| D        | 0.190          |
| E        | 1.50           |
| G-HEX    | 0.75           |