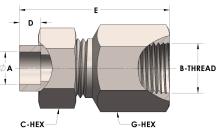

## **DIMENSIONS**

| A        | 0.250         |
|----------|---------------|
| B-THREAD | .563" - 18UNF |
| C-HEX    | 0.81          |
| D        | 0.190         |
| E        | 1.69          |
| G-HEX    | 0.88          |