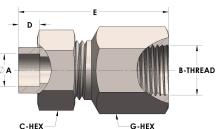

## **DIMENSIONS**

| A        | 0.250         |
|----------|---------------|
| B-THREAD | .750" - 16UNF |
| C-HEX    | 0.94          |
| D        | 0.190         |
| E        | 1.88          |
| G-HEX    | 1.06          |