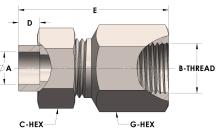

## **DIMENSIONS**

| A        | 0.380         |
|----------|---------------|
| B-THREAD | .563" - 18UNF |
| C-HEX    | 0.81          |
| D        | 0.250         |
| E        | 1.75          |
| G-HEX    | 0.88          |